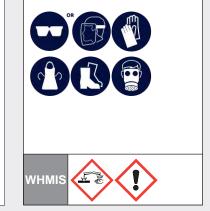

## PERSONAL PROTECTION Security equipment

IMPORTANT: Before using SENIOR CREME CLEANSER, always be sure to read and follow precautions and directions for use appearing on the product container label and on the safety data sheet (S.D.S).